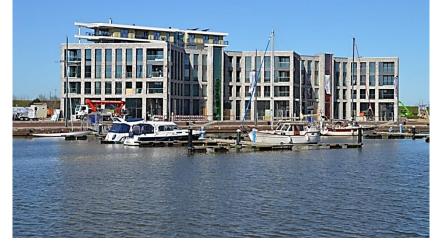

#### Comparison method for an apartment

| Facts:              |                        |                                                                                                                                                             |  |  |
|---------------------|------------------------|-------------------------------------------------------------------------------------------------------------------------------------------------------------|--|--|
| Location:           |                        |                                                                                                                                                             |  |  |
| BVC                 | City:                  | ca. 120.000 inhabitants                                                                                                                                     |  |  |
| BVC                 | Number of inhabitants: | slightly growing                                                                                                                                            |  |  |
| BVC                 | Situated:              | at or close to river/lake                                                                                                                                   |  |  |
| BVC                 | Economic situation:    | moderate unemployment rate, industry and<br>services most important economic sectors, uni-<br>versity, tourism, in the surroundings mostly ag-<br>riculture |  |  |
| Building/apartment: |                        |                                                                                                                                                             |  |  |
| BVC                 | Age of construction:   | 2015                                                                                                                                                        |  |  |
| BVC                 | Construction:          | reinforced concrete construction                                                                                                                            |  |  |
| BVC                 | Green building:        | solar panels, up-to-date insulation, no other characteristics of green buildings                                                                            |  |  |
| BVC                 | Cellar:                | no, first level for parking                                                                                                                                 |  |  |
| BVC                 | Levels:                | 6 floors, thereof 5 for apartments                                                                                                                          |  |  |
| BVC                 | Level of apartment:    | 5                                                                                                                                                           |  |  |
| BVC                 | Number of apartments   |                                                                                                                                                             |  |  |
|                     | per level:             | 4                                                                                                                                                           |  |  |
| BVC                 | Staircase:             | reinforced concrete stairs with pedestals                                                                                                                   |  |  |
| BVC                 | Elevator:              | yes, for 10 persons                                                                                                                                         |  |  |
| BVC                 | Other accessibility    | for handicapped persons with stair lift, not for wheelchairs                                                                                                |  |  |
| BVC                 | Heating:               | central gas heating, underfloor heating                                                                                                                     |  |  |
| BVC                 | Building technology:   | doorphone with video, contemporary number                                                                                                                   |  |  |
|                     | 0 0,                   | of sockets, connections for washing machine                                                                                                                 |  |  |
| BVC                 | Floorer                | and dryer in every apartment                                                                                                                                |  |  |
| BVC                 | Floors:<br>Windows:    | tiles in different looks and contemporary size                                                                                                              |  |  |
| DVU                 | windows:               | lockable floor to ceiling windows, electrically operated exterior blinds, heat transfer coeffi-                                                             |  |  |
|                     |                        | cient 0,95 W/m²K                                                                                                                                            |  |  |
| BVC                 | Living-room/kitchen:   | 1 (kitchen part of living-room)                                                                                                                             |  |  |
| BVC                 | Bedrooms:              | 2                                                                                                                                                           |  |  |